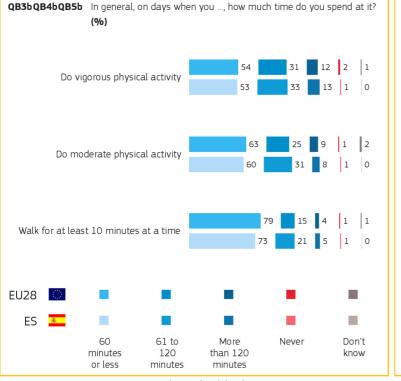

4. TIME SPENT DOING PHYSICAL ACTIVITY AND SITTING

Base: respondents who did at least 1 day of activity in the last week

or engage in other physical activity

6. MOTIVATORS AND BARRIERS TO SPORT PARTICIPATION