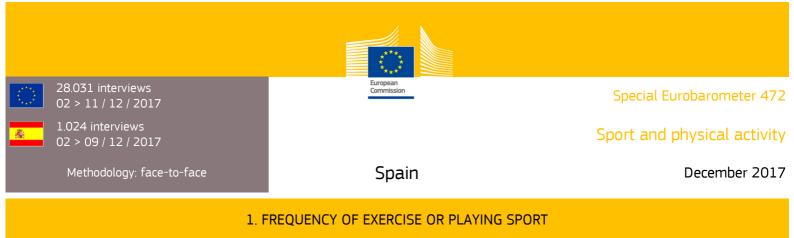

| <ul><li>How often do you exercise or plant</li><li>(%)</li></ul> | ay sport? |                    |
|------------------------------------------------------------------|-----------|--------------------|
| Never or seldom                                                  | EU28      | <del>د</del><br>ES |
| TOTAL                                                            | 60        | 57                 |
| 👪 Gender                                                         |           |                    |
| Men                                                              | 56        | 51                 |
| Women                                                            | 64        | 63                 |
| 💼 Gender * Age                                                   |           |                    |
| Men 15-24                                                        | 29        | 20                 |
| Men 25-39                                                        | 49        | 41                 |
| Men 40-54                                                        | 59        | 56                 |
| Men 55+                                                          | 70        | 66                 |
| Women 15-24                                                      | 47        | 41                 |
| Women 25-39                                                      | 59        | 61                 |
| Women 40-54                                                      | 64        | 61                 |
| Women 55+                                                        | 72        | 70                 |
| 🚆 Respondent occupation scale                                    |           |                    |
| Self-employed                                                    | 54        | 60                 |
| Managers                                                         | 46        | 34                 |
| Other white collars                                              | 56        | 43                 |
| Manual workers                                                   | 65        | 57                 |
| House persons                                                    | 77        | 71                 |
| Unemployed                                                       | 63        | 52                 |
| Retired                                                          | 72        | 72                 |
| Students                                                         | 27        | 27                 |