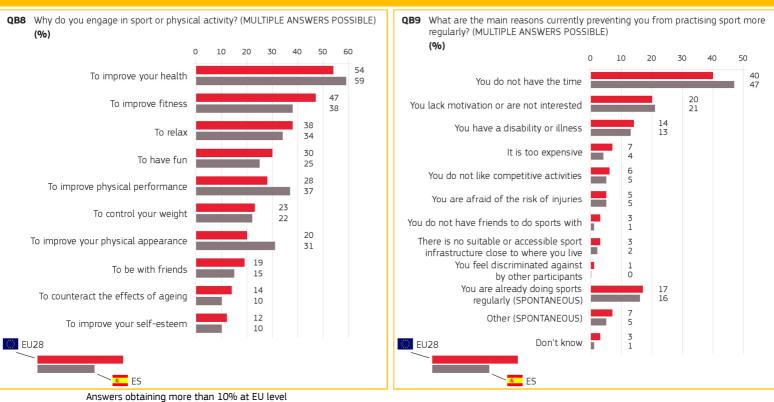

| 59    | 69           |
| Women 40-54                 | 56    | 70           |
| Women 55+                   | 63    | 81           |
| 🚽 Respondent occupation sca |       |              |
| Self-employed               | 51    | 65           |
| Managers                    | 46    | 52           |
| Other white collars         | 58    | 60           |
| Manual workers              | 57    | 65           |
| House persons               | 69    | 80           |
| Unemployed                  | 59    | 63           |
| Retired                     | 61    | 77           |
| Students                    | 44    | 44           |



4. TIME SPENT DOING PHYSICAL ACTIVITY AND SITTING





Base: respondents who did at least 1 day of activity in the last week



or engage in other physical activity



6. MOTIVATORS AND BARRIERS TO SPORT PARTICIPATION

Base: respondents who exercise, play sport or engage in other physical activity