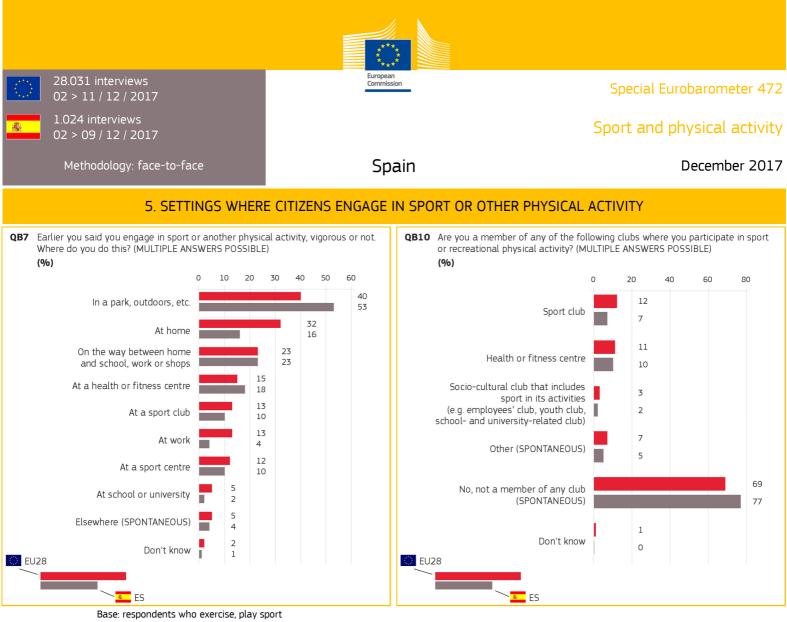

|
| Women 25-39                 | 59    | 69           |
| Women 40-54                 | 56    | 70           |
| Women 55+                   | 63    | 81           |
| 🚽 Respondent occupation sca |       |              |
| Self-employed               | 51    | 65           |
| Managers                    | 46    | 52           |
| Other white collars         | 58    | 60           |
| Manual workers              | 57    | 65           |
| House persons               | 69    | 80           |
| Unemployed                  | 59    | 63           |
| Retired                     | 61    | 77           |
| Students                    | 44    | 44           |



4. TIME SPENT DOING PHYSICAL ACTIVITY AND SITTING





Base: respondents who did at least 1 day of activity in the last week



or engage in other physical activity



6. MOTIVATORS AND BARRIERS TO SPORT PARTICIPATION

Base: respondents who exercise, play sport or engage in other physical activity