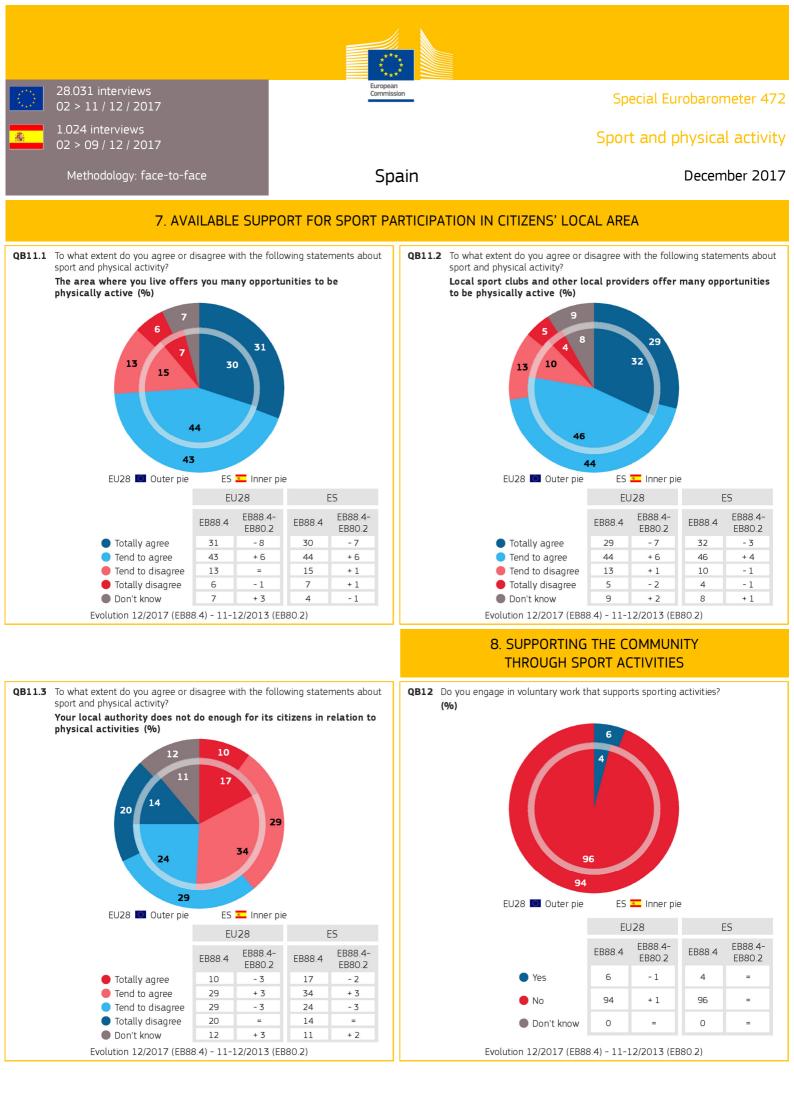

4. TIME SPENT DOING PHYSICAL ACTIVITY AND SITTING

Base: respondents who did at least 1 day of activity in the last week

or engage in other physical activity

6. MOTIVATORS AND BARRIERS TO SPORT PARTICIPATION