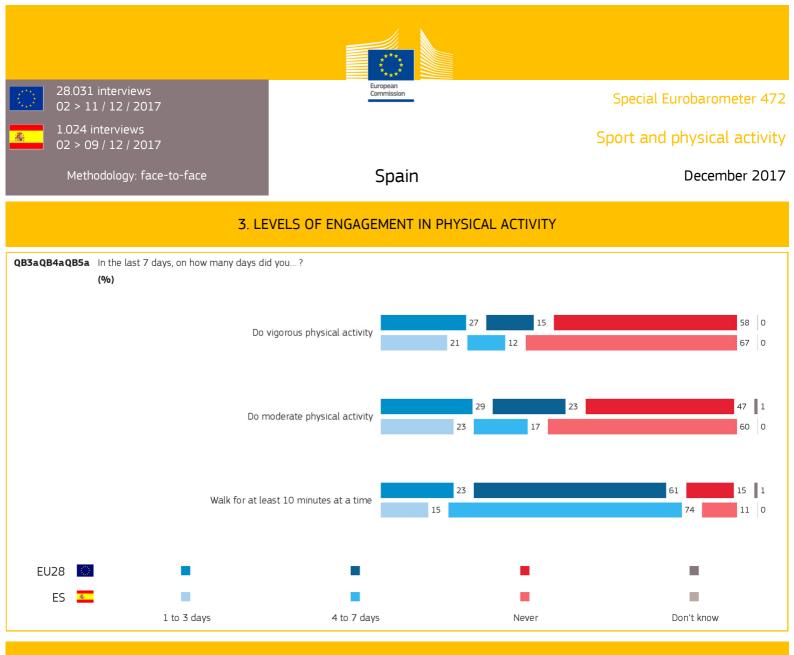

4. TIME SPENT DOING PHYSICAL ACTIVITY AND SITTING

Base: respondents who did at least 1 day of activity in the last week

or engage in other physical activity

6. MOTIVATORS AND BARRIERS TO SPORT PARTICIPATION