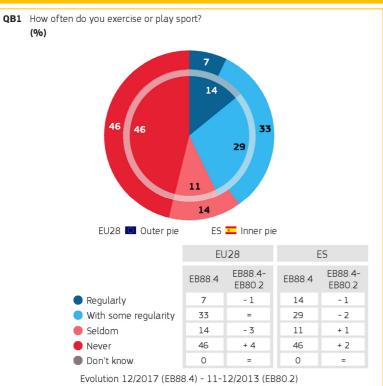

## 2. FREQUENCY OF ENGAGING IN PHYSICAL ACTIVITY OUTSIDE SPORT

QB2 And how often do you engage in other physical activity such as cycling from one place to another, dancing, gardening, etc.?
(%)

QB2 And how often do you engage in other physical activity such as cycling from one place to another, dancing, gardening, etc.?
 (%)

| Never or seldom             | 3. A. | <u>&amp;</u> |
|-----------------------------|-------|--------------|
|                             | EU28  | ES           |
| TOTAL                       | 56    | 66           |
| Gender                      |       |              |
| Men                         | 53    | 60           |
| Women                       | 59    | 72           |
| 🐻 Gender * Age              |       |              |
| Men 15-24                   | 43    | 41           |
| Men 25-39                   | 52    | 48           |
| Men 40-54                   | 55    | 69           |
| Men 55+                     | 56    | 69           |
| Women 15-24                 | 53    | 51           |
| Women 25-39                 | 59    | 69           |
| Women 40-54                 | 56    | 70           |
| Women 55+                   | 63    | 81           |
| 🚽 Respondent occupation sca |       |              |
| Self-employed               | 51    | 65           |
| Managers                    | 46    | 52           |
| Other white collars         | 58    | 60           |
| Manual workers              | 57    | 65           |
| House persons               | 69    | 80           |
| Unemployed                  | 59    | 63           |
| Retired                     | 61    | 77           |
| Students                    | 44    | 44           |