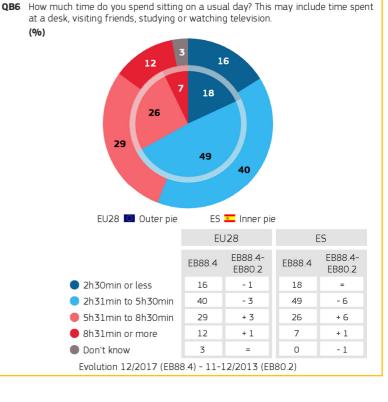

4. TIME SPENT DOING PHYSICAL ACTIVITY AND SITTING

Base: respondents who did at least 1 day of activity in the last week

or engage in other physical activity

6. MOTIVATORS AND BARRIERS TO SPORT PARTICIPATION